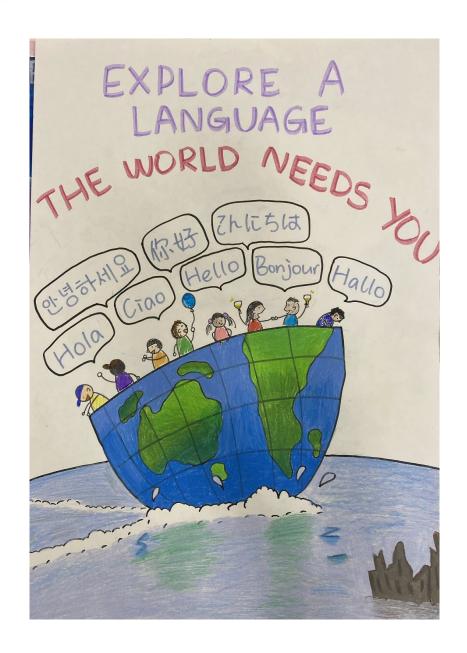

an |
| Student 7 - 9              | Teacher         | School District      |
| First<br>Eileen Choi       | A. Camlimopulos | Long Island Lutheran |
| Second<br>Jack Zupan       | J. Weilgart     | Kings Park           |
| Third<br>Rubaba Tanisa     | G. McCawley     | Middle Country       |
| H.M.<br>Noah Toker         | M. Montagner    | Hewlett-Woodmere     |
| Student 10 - 12            | Teacher         | School District      |
| First<br>Yuying Liu        | J. Zuclich      | Long Island Lutheran |
| Second<br>Olivia Mittan    | J. Zuclich      | Long Island Lutheran |
| Third<br>Shujun Guo        | J. Zuclich      | Long Island Lutheran |
| H.M.<br>Kristen Purcel     | J. Alvarado     | Oyster Bay           |



# **First Place Winners**



**Christian Barrett** 





Eileen Choi





**Yuying Liu** 



#### **THE FOLLOWING SCHOOLS SUBMITTED POSTERS**

Babylon Jr/ Sr HS
Cutchogue Elementary School
George W. Hewlett HS, Woodmere
Islip High School
Kings Park High School
Long Island Lutheran MS and HS, Brookville
New Hyde Park Memorial Jr/Sr HS
Oyster Bay High School
Roslyn Middle School
Selden Middle School
William T. Rogers Middle School, Kings Park
Woodmere Middle School

#### **JUDGES**

Sharon Betz
(Town of Oyster Bay Arts Council)
Toni Layden-Rodgers
(Retired Art Teacher, Connetquot CSD)
Linda Scarcella-Tozzi
(Art League of Long Island)

### **POSTER CHAIRPERSON**

Paula Luzzi