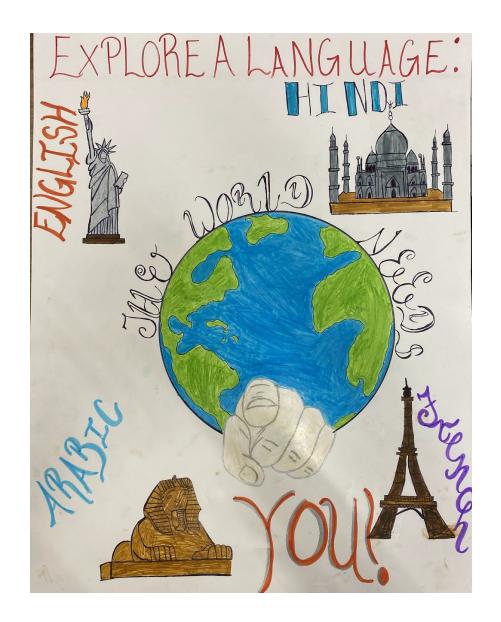

llant  | A. Camlimopulos | Long Island Lutheran |
| Student 7 - 9              | Teacher         | School District      |
| First<br>Eileen Choi       | A. Camlimopulos | Long Island Lutheran |
| Second<br>Jack Zupan       | J. Weilgart     | Kings Park           |
| Third<br>Rubaba Tanisa     | G. McCawley     | Middle Country       |
| H.M.<br>Noah Toker         | M. Montagner    | Hewlett-Woodmere     |
| Student 10 - 12            | Teacher         | School District      |
| First<br>Yuying Liu        | J. Zuclich      | Long Island Lutheran |
| Second<br>Olivia Mittan    | J. Zuclich      | Long Island Lutheran |
| Third<br>Shujun Guo        | J. Zuclich      | Long Island Lutheran |
| H.M.<br>Kristen Purcel     | J. Alvarado     | Oyster Bay           |



# **First Place Winners**



**Christian Barrett** 





Eileen Choi





**Yuying Liu** 



#### **THE FOLLOWING SCHOOLS SUBMITTED POSTERS**

Babylon Jr/ Sr HS
Cutchogue Elementary School
George W. Hewlett HS, Woodmere
Islip High School
Kings Park High School
Long Island Lutheran MS and HS, Brookville
New Hyde Park Memorial Jr/Sr HS
Oyster Bay High School
Roslyn Middle School
Selden Middle School
William T. Rogers Middle School, Kings Park
Woodmere Middle School

#### **JUDGES**

Sharon Betz
(Town of Oyster Bay Arts Council)
Toni Layden-Rodgers
(Retired Art Teacher, Connetquot CSD)
Linda Scarcella-Tozzi
(Art League of Long Island)

### **POSTER CHAIRPERSON**

Paula Luzzi