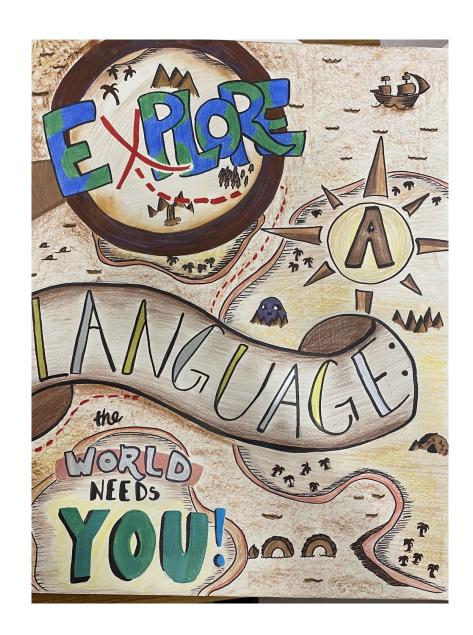

ong Island Lutheran |
| Student 7 - 9              | Teacher         | School District      |
| First<br>Eileen Choi       | A. Camlimopulos | Long Island Lutheran |
| Second<br>Jack Zupan       | J. Weilgart     | Kings Park           |
| Third<br>Rubaba Tanisa     | G. McCawley     | Middle Country       |
| H.M.<br>Noah Toker         | M. Montagner    | Hewlett-Woodmere     |
| Student 10 - 12            | Teacher         | School District      |
| First<br>Yuying Liu        | J. Zuclich      | Long Island Lutheran |
| Second<br>Olivia Mittan    | J. Zuclich      | Long Island Lutheran |
| Third<br>Shujun Guo        | J. Zuclich      | Long Island Lutheran |
| H.M.<br>Kristen Purcel     | J. Alvarado     | Oyster Bay           |



# **First Place Winners**



**Christian Barrett** 





Eileen Choi





**Yuying Liu** 



#### **THE FOLLOWING SCHOOLS SUBMITTED POSTERS**

Babylon Jr/ Sr HS
Cutchogue Elementary School
George W. Hewlett HS, Woodmere
Islip High School
Kings Park High School
Long Island Lutheran MS and HS, Brookville
New Hyde Park Memorial Jr/Sr HS
Oyster Bay High School
Roslyn Middle School
Selden Middle School
William T. Rogers Middle School, Kings Park
Woodmere Middle School

#### **JUDGES**

Sharon Betz
(Town of Oyster Bay Arts Council)
Toni Layden-Rodgers
(Retired Art Teacher, Connetquot CSD)
Linda Scarcella-Tozzi
(Art League of Long Island)

### **POSTER CHAIRPERSON**

Paula Luzzi